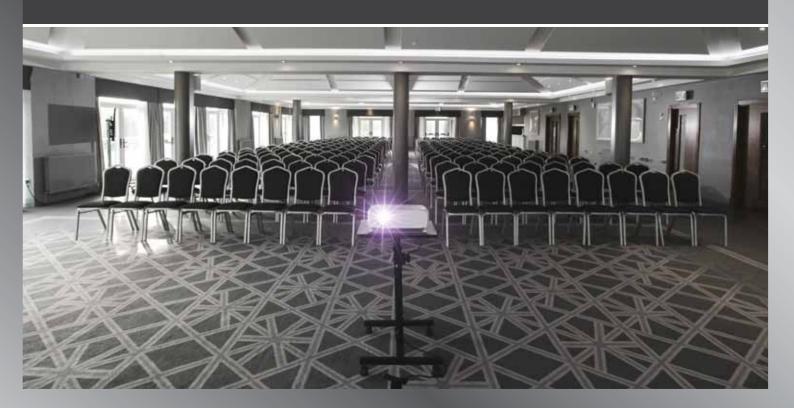

All meeting/conference rooms enjoy natural daylight and there are fantastic views of the course from the Ambassador and Diplomat suites.

# AMBASSADOR SUITE

### Room Features

- Room can be divided into 3 separate areas
- Large LCD screens for laptop presentation
- Free wireless broadband internet access
- Fully air conditioned
- Single serve coffee machinesavailable
- Terrace
- Natural daylight
- Views over the golf course

### Room Dimensions

| Area (m) | Length (m) | Width (m) |
|----------|------------|-----------|
| 325      | 25         | 13        |

### Room Set-up Options

| Theatre | Class Room | U Shape | Dinner | Board Room |
|---------|------------|---------|--------|------------|