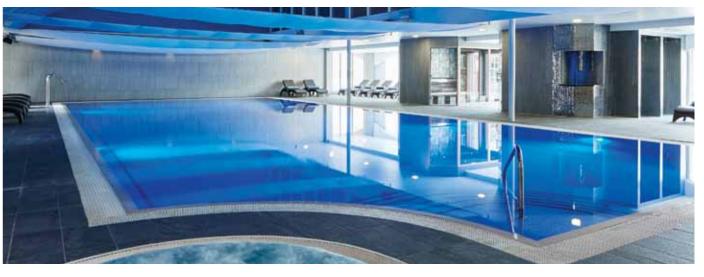

Our Health Club offers a fully equipped gymnasium, including 80 classes a week, Les Mills Virtual and top of the range gym equipment, along with a 20m Heated Indoor Swimming Pool, hydrotherapy pool, poolside thermal suites including, Himalayan Salt Sauna, Essence Infused Laconium Cabin, Spa Bath, Steam Room, Ice Fountain and Experience Showers.