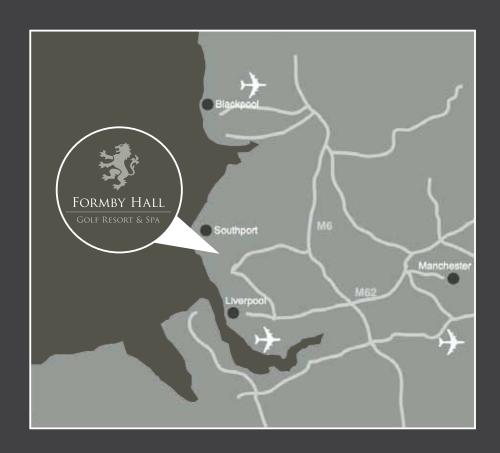

# DIRECTIONS TO FORMBY HALL GOLF RESORT & SPA

Close to Southport, Liverpool and Manchester and well served by motorway and rail connections, with London only 2 1/4 hours by train away. Close to Liverpool John Lennon and Manchester International Airports. Liverpool City Centre is only 30 minutes drive.

Travelling distances and times to the resort:

- Blackpool International Airport (56 miles) under 90 minutes
- Liverpool (13 miles) Chester (41 miles) under 30 minutes
- Liverpool John Lennon Airport (25 miles) under 30 minutes
- London Euston Station (221 miles) under 2.5 hours
- Manchester City Centre (40 miles) within one hour
- Manchester International Airport (45 miles)
   within one hour
- Southport (6 miles)
   under 15 minutes

Nearest Train Station: Freshfield (on Northern Line 2 miles) Nearest Airport: Liverpool John Lennon (25 miles) Helipad available at Formby Hall

Visit www.formbyhallgolfresort.co.uk or call 01704 875 699 for more details. Formby Hall Golf Resort & Spa, Southport Old Road, Formby, Merseyside L37 0AB