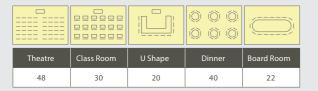

### Room Set-up Options

| Theatre | Class Room | U Shape | Dinner | Board Room |
|---------|------------|---------|--------|------------|

# Room Set-up Options

| Theatre | Class Room | U Shape | Dinner | Board Room |
|---------|------------|---------|--------|------------|
| 150     | 40         | 50      | 160    | 60         |

### Room Set-up Options

| Theatre | Class Room | U Shape | Dinner | Board Room |
|---------|------------|---------|--------|------------|
|         |            |         |        |            |