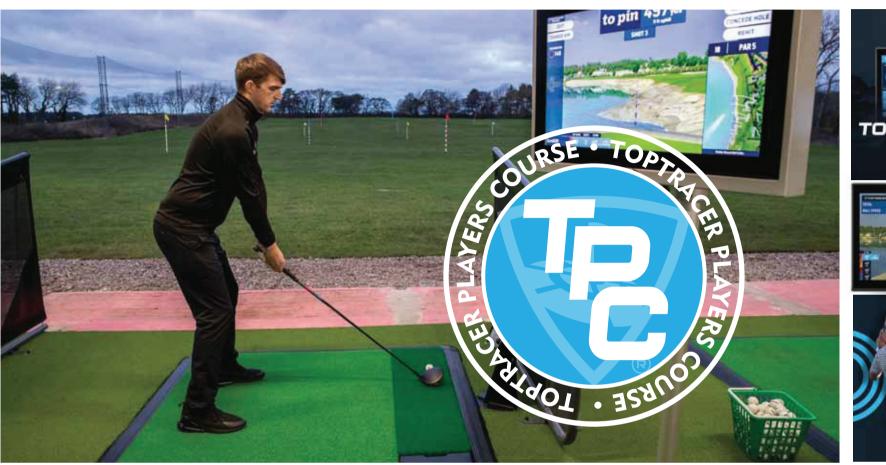

GOLF RESORT & SPA

Using the latest Toptracer T30 Analysis technology, our new **Toptracer Players Course** lesson packages allow you to learn and perfect your skills, under the supervision of fully qualified PGA instructors, from the comfort of our Toptracer driving range.

## 50

The most comprehensive assessment of golf skills. **730** is for golfers looking to improve their game or experience the pressure of a real round, this 30-shot game simulates on-course scenarios at The Champion course at PGA National. Detailed post-game analysis and personalized insights reveal the best parts of your game as well as areas of improvement.